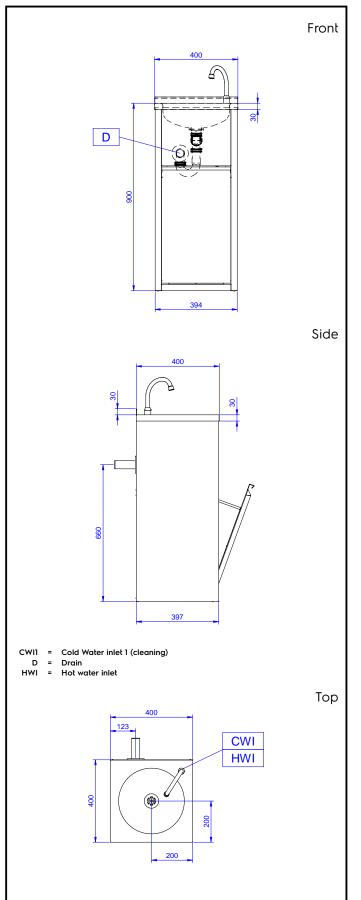

## Water:

| Water drain outlet size:<br>132954 (NHWSB40)<br>Inlet water line size:<br>Incoming Cold/hot Water<br>line size: | 1"1/2<br>1/2"<br>1/2" |
|-----------------------------------------------------------------------------------------------------------------|-----------------------|
| Key Information:                                                                                                |                       |
| External dimensions, Width:                                                                                     | 400 mm                |
| External dimensions, Depth:                                                                                     | 400 mm                |
| External dimensions, Height:                                                                                    | 900 mm                |
| Upstand Dimensions, Height:                                                                                     | 30 mm                 |
| Upstand Dimensions, Depth:                                                                                      | 1.5 mm                |
| Upstand Dimensions, Radius:                                                                                     | 90°                   |
| Bowls number                                                                                                    | 1                     |
| Bowl dimensions                                                                                                 | 340x365xH155          |
| Worktop thickness:                                                                                              | 30 mm                 |
| Net weight:                                                                                                     | 20 kg                 |